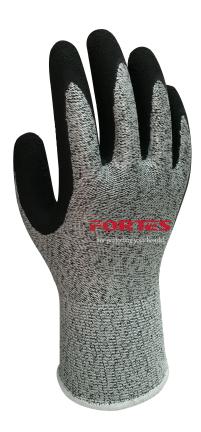

## **Description**

- Foam latex coating
- Genuine UHMWPE yarn
- Doesn't contain silicon
- Elastic cuff and seamless knit
- Anatomical shape

#### **Performance**

- Washable for up to 12 times and cut level remains
- Foamed finish offers excellent grip, particularly to slippery object handling
- Foamed surface guarantees extra softness
- Breathable back of the hand to keep hands cool while working